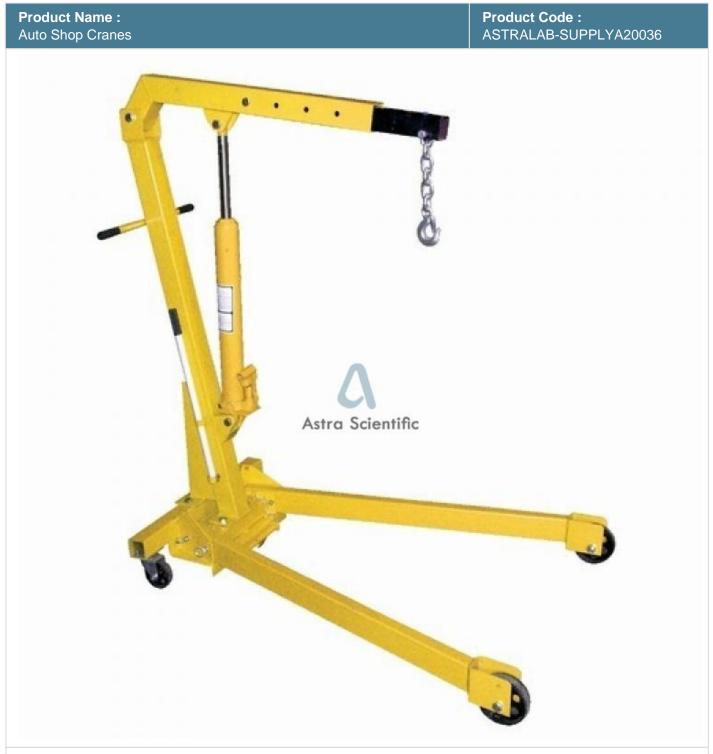

## **Description:**

**Auto Shop Cranes** 

## **Technical Specification:**

For raising, lowering and transporting of automotive engines and other heavy shop loads.

High capacity engine crane with added boom length, enabling it to be used on vehicles with long front ends where an extra-long reach is required

Phone: +91-8860605265 Email: info@astrascientific.com

Roller-bearing swivel casters with safety brakes to secure positioning

Legs and boom can be folded quickly and easily to save space when not in use

Capacity: 15-20 ton

Max Lifting Height: 1860 mm

Application: Workshop Usage