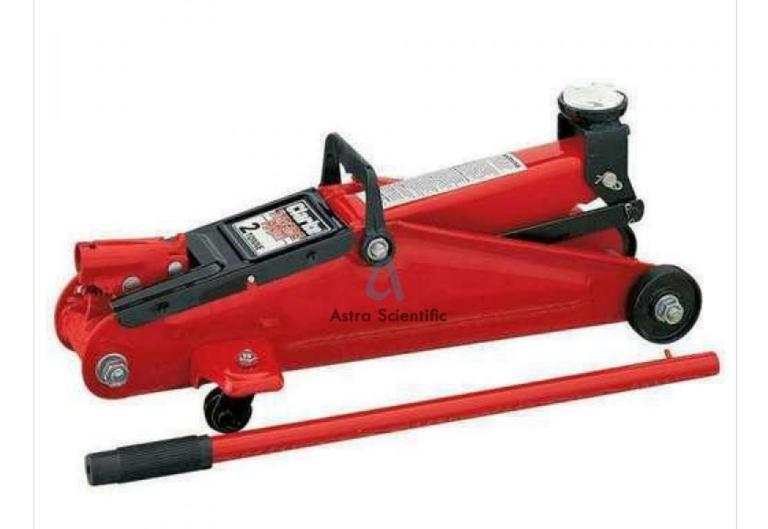

## **Description:**

Auto Hydraulic Trolley Jack

## **Technical Specification:**

Heavy gauge steel side plates prevent twisting. Front wheels with roller bearings and ball bearing mounted rear caster wheels provide stability and easy maneuverability. Heavy duty pumps, rams, and cylinders are precision machined and inspected to ensure long service life and superior performance Overload and bypass safety valves prevent the jack

Phone: +91-8860605265

Email: info@astrascientific.com

from being used beyond its rated capacity and ram over extension. Foot pump pedal raises the lift arm to the load quickly and T handle pumps jack under load Capacity: >1000 Ton Loading Capacity: >250 kg Number of Tyres: 3 Type: Hydraulic Pallet Truck, Hydraulic Hand Lift

Trolley Color: Red Material: Stainless Steel