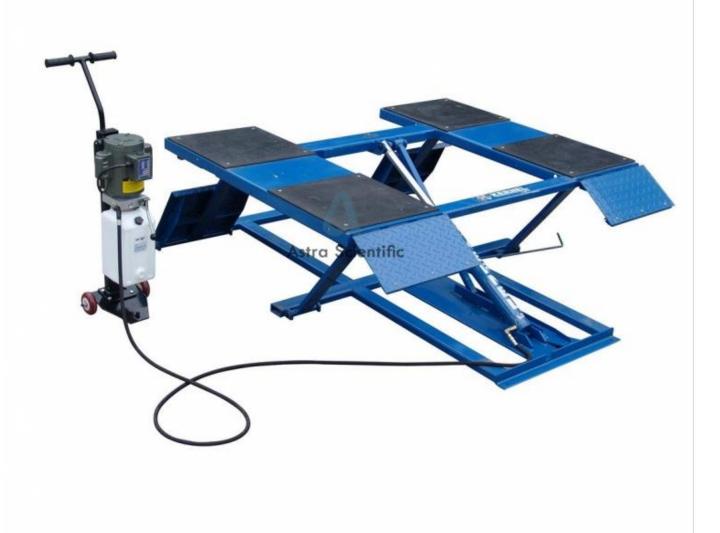

## **Description:**

Auto Portable Low Rise Lifts

## **Technical Specification:**

5 position mechanical safety lock system

Portable trolley supports pump and moves lift

Easily adjustable sliding radius arms

Phone: +91-8860605265 Email: info@astrascientific.com

Engagement release mode: Automatic mechanical release by novel trip-over mechanism at the highest position

Maximum Load(tons): 4-6

Application: Servicing

Maximum Rise(m): 0-5

After Sales Service: Provided

Max Lifting Weight: 4 ton

Power Source: single phase

Lifting Height: 4.75 feet

Power Of Motor: 2kw

Body Material: steel

Capacity: 4000kg

Min Height: 118 mm

Max Lifting Height: 1152 mm

Max Lifting Height With Adapters: 1260 mm

Overall Length: 2230 mm

Overall Width: 1018 mm

Lifting Time: 35 Sec

Lowering Time: 25 Sec