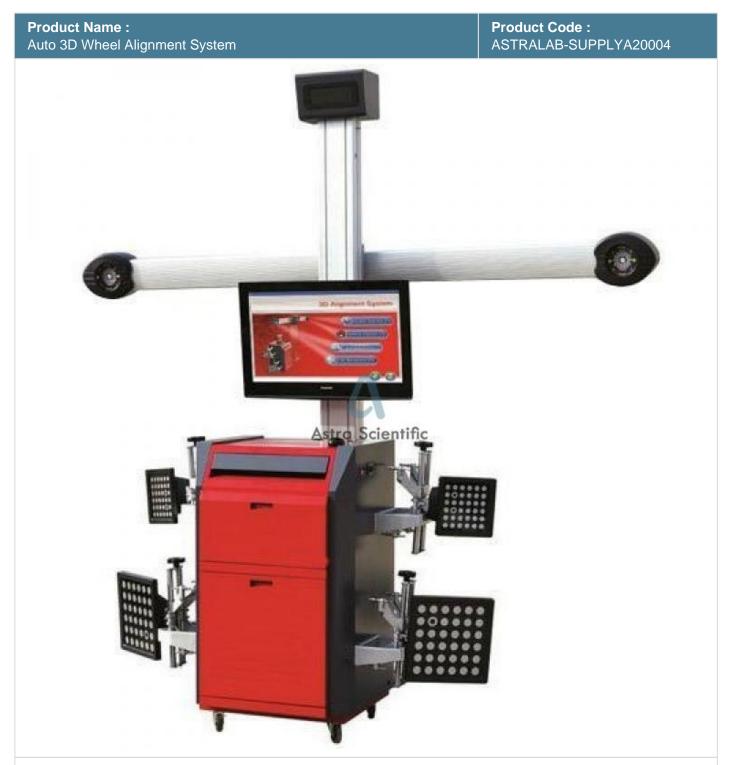

## **Description:**

Auto 3D Wheel Alignment System

## **Technical Specification:**

Reinforced lateral beam

Waterproof targets

Vehicle position auto adjustment

Phone: +91-8860605265 Email: info@astrascientific.com

Super-large vehicle database

5.0M pixel japan imported cameras

1.2 Meter measure height range

Push vehicle compensation

Install-and-work! Do NOT need calibration.

Auto-One 3D wheel aligner is stable, accurate, low cost, and easy-to-maintain 2 camera system wheel aligner. Specially designed for clients who need to expand their business with high performance equipment requirement. This product has outstanding & unique features and the most advanced technology to ensure the growth of your company.

Mointer Display: 15 Inch

Wheel Size Range: 10 to 22 Inch

Measuring Range With Accuracy: +/- 10 Deg with

Load Capacity Turntable: 6000 Kg

Power Supply: 220 V. I Phase

Hard Disk: 80 GB

**RAM: 256 MB** 

Processors: P3 500 Mz

Castor Angle Abjustment Range: +/- 10 Deg