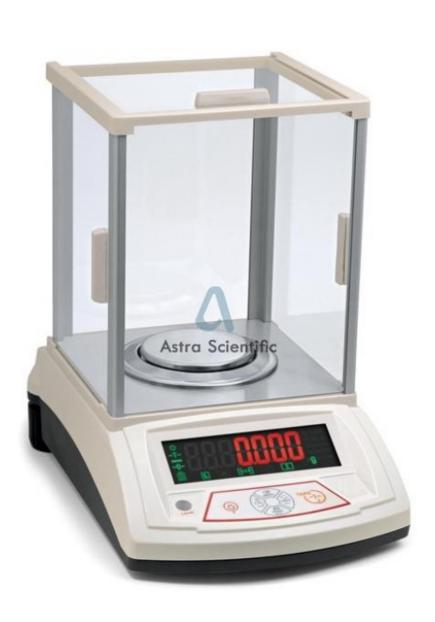

## **Description:**

Astra Electronic Analytical Balance

## **Technical Specification:**

An analytical balance is the most important instrument for accurate weighing in the experiment, and it can accurately weigh more than 0.0001g (ie 0.1mg).

Single precision mass sensor (external calibration adopts split sensor).