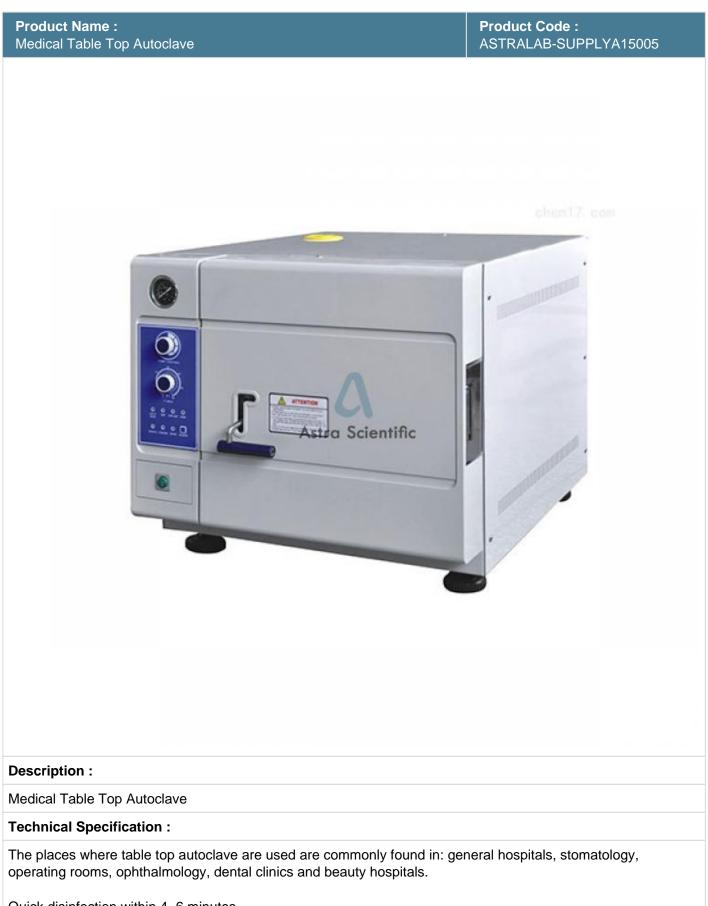

Quick disinfection within 4~6 minutes.

The screen is a touch digital display.

Has a water cut protection system.

Exhaust h 3 fixed disinfection program cycles, which can be adjusted by the user.

The whole process of adding water, heating, disinfecting, and drying steam discharge is automatically controlled.

Steam internal circulation system: no steam emission, and the environment to be disinfected will be clean and dry.

Automatic safe cooling of air.

Door safety lock system.

With four stainless steel sterilization plates.

The chamber of the sterilizer is made of stainless steel.

After disinfection, it will automatically shut down and beep.

With drying function.