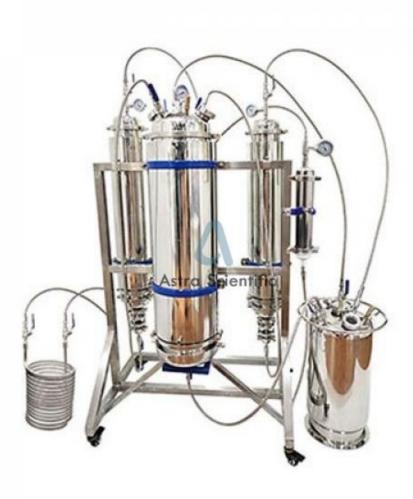

## **Description:**

Astra Mini Closed Loop Extractor

## **Technical Specification:**

The mini closed loop air extractor is made of stainless steel. The closed-loop extraction system mainly extracts solvents from solid substances. And it is widely and mainly used in industry, for example, the extraction of hemp, that is, hemp is extracted from hemp leaves by washing with ethanol.