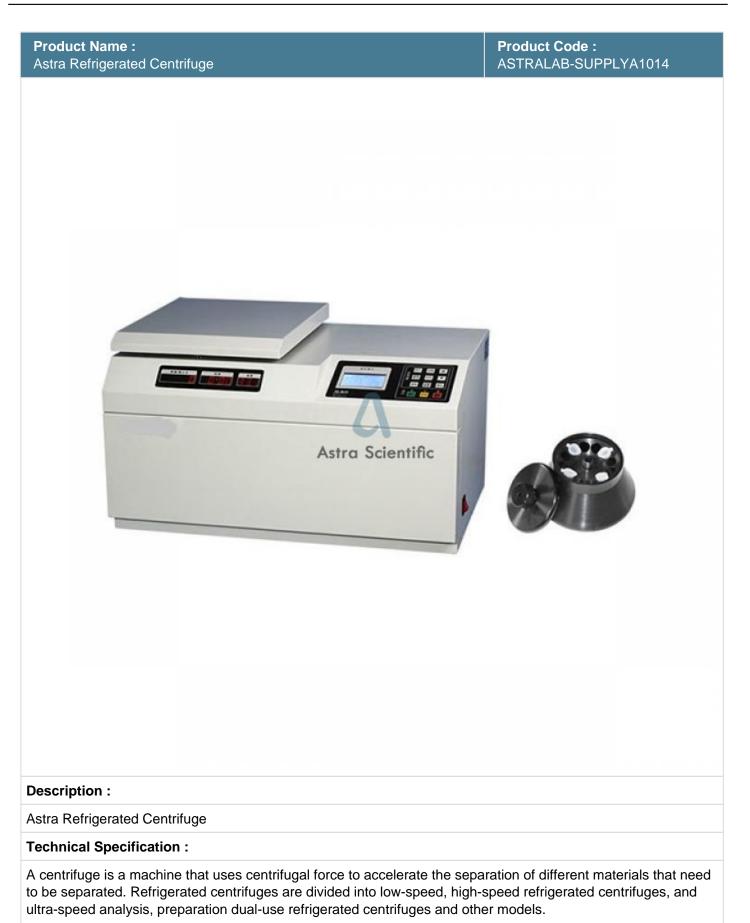

With frequency conversion motor drive and microcomputer control

High-definition LCD and digital dual-screen display

With electronic safety door lock, imbalance protection

With automatic recognition of the rotor to avoid speeding

It has a unique elastic rotating head fixing method, which is convenient and quick to replace the rotating head

With 12 program storage, 40-level lifting speed is adjustable

With imported compressor, non-fluorine refrigerant, refrigeration/heating dual-loop control, precise temperature control

The RCF function can be directly set and displayed without RPM/RCF conversion

With imported brand-name frequency conversion controller, accurate speed regulation, durable

The operating parameters of the centrifuge can be modified during operation

The refrigerated centrifuge is suitable for high-speed angular rotors and low-speed horizontal rotors

All-steel body, three-layer protective steel sleeve to ensure safety