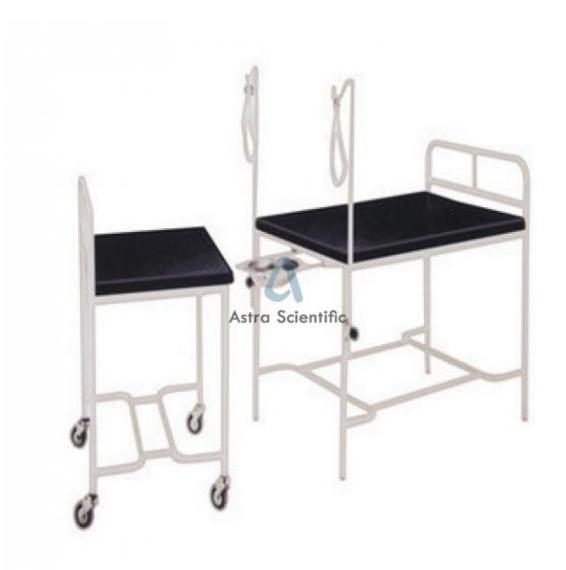

## **Description:**

Delivery Bed- Two Sections

## **Technical Specification:**

Two section delivery bed with cushioned top

Leg section movable with castors, two with brakes

Other section is fixed, mounted on PVC stumps

Height adjustable of body section

Phone: +91-8860605265

Email: info@astrascientific.com

Complete with stainless steel bowl and a pair of leg holders

Pre-treated and epoxy powder coated finish

Knock down construction