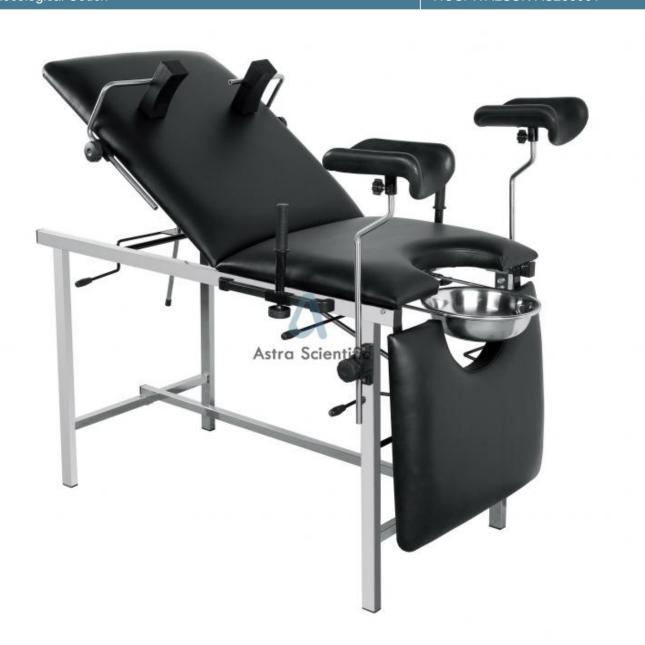

## **Description:**

**Gynaecological Couch** 

## **Technical Specification:**

Constructed from rectangular steel tubes

Adjustable head and leg sections

Top is upholstered and covered with washable plastic material

Complete with stainless steel bowl of 32cm

Phone: +91-8860605265

Email: info@astrascientific.com

Two adjustable knee crutches

Pre-treated and epoxy powder coated finish

Knock down construction