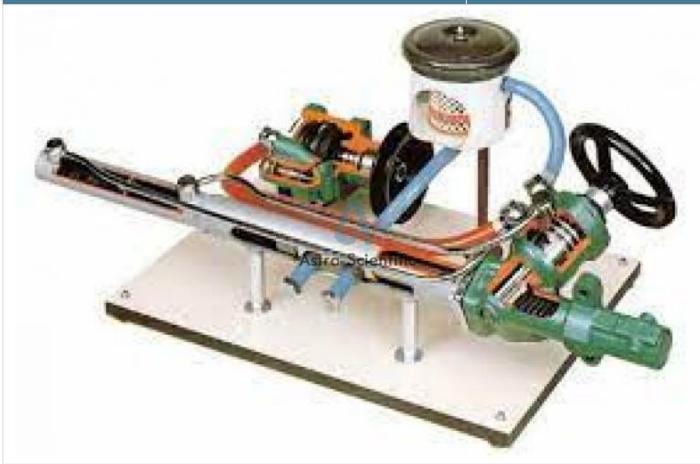

## **Technical Specification:**

The EC-140-15, Cutaway Electric Assist Power Steering Module, allows the student to understand the basics of an electric assist power steering as used in today's vehicles. It has...