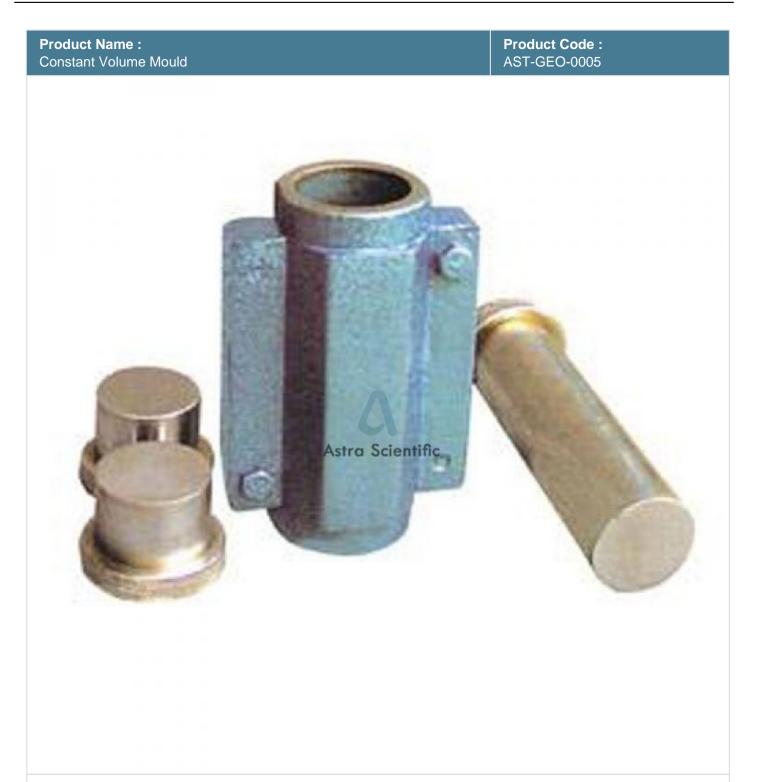

## **Technical Specification:**

Often in the laboratories it is required to quickly prepare remoulded soil specimen for Triaxial and Unconfined tests. Constants volume moulds are used for this purpose, using either dynamic or static compaction. The moulds are available in different sizes. For specimen

Phone: +91-8860605265 Email: info@astrascientific.com

size 38 mm dia x 76 mm long comprises. Split mould 38 mm dia x 126 mm long. End plugs 38 mm dia x 25 mm long pair. Split collar interchangeable. Ejecting plunger 38 mm dia x 126 mm long.