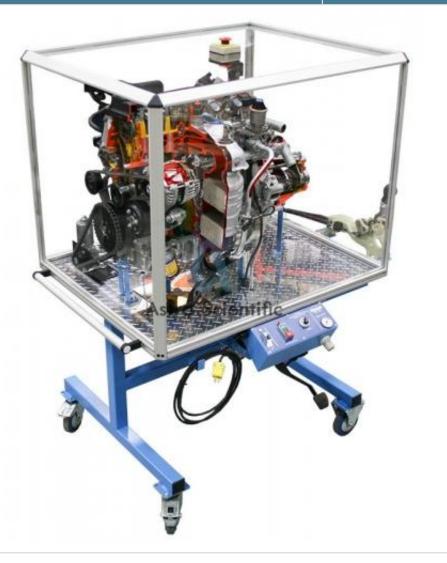

#### **Description :**

Cutaway All-wheel Drive Transmission/Transaxle, We are manufacturer, supplier, exporter and solution provider in quality Cutaway All-wheel Drive Transmission/Transaxle

## **Technical Specification :**

Fully operational from flywheel, transmission, transfer case, differentials to wheel output

- # Electrical drive motor turns the flywheel
- # Pneumatic valves control gear selection.