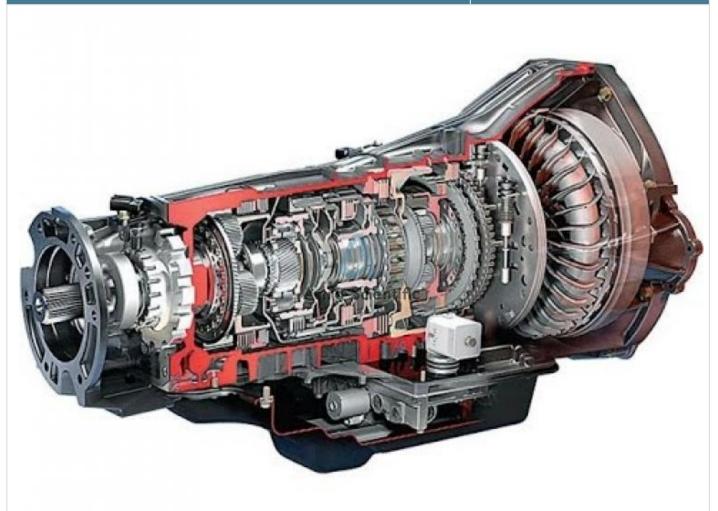

## **Product Name :** Cutaway Chrysler Automatic Transmission (3-speed)

Product Code : AT2

## **Description :**

Cutaway Chrysler Automatic Transmission (3-speed), We are manufacturer, supplier, exporter and solution provider in quality Cutaway Chrysler Automatic Transmission (3-speed)

## **Technical Specification :**

\* Pneumatic valves control gear selection

\* Students can visualize gear changes and output

\* All major components are easy and safe to see; and...