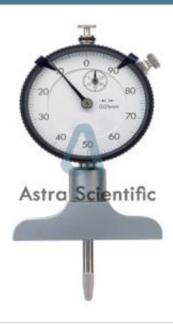

## **Technical Specification:**

Depth Gauge Dial Type: metrology equipment: A depth gauge is a pressure gauge that displays the equivalent depth in water. It is a piece of diving equipment often used by SCUBA divers. Most modern diving depth