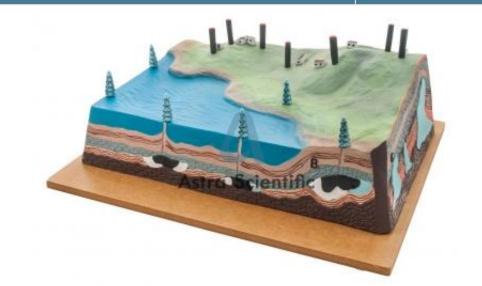

## **Description :**

**Underground Deposits Model** 

**Technical Specification :** 

On one section and in the upper part you can observe the system of oil wells and the funnels bored by man.

Showing some mineral deposits and particularly oil fields, salt mines and a coal seam.

Mounted on base and numbered with English key card.