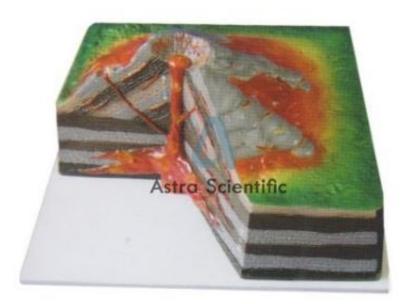

## **Technical Specification:**

It is securely mounted on a sturdy base.

A truly realistic representation, the handpainted resin model features a vertical section for students to view the path that magma takes on its upward course through the volcano.