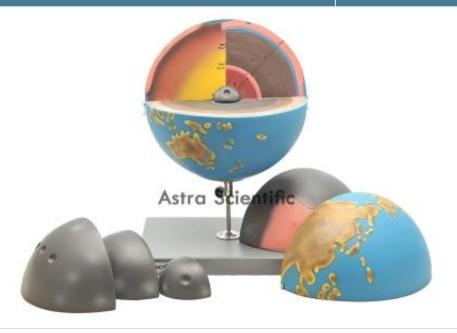

#### **Technical Specification:**

Showing the layers inside the Earth with 7 detachable parts showing the interiors of Earth.

When layers one by one are removed you can find the periphery of each layers.

When upper crust is removed, inner core with layers can be seen.

Different colours for different layers.

Phone: +91-8860605265

Email: info@astrascientific.com

www.astrascientific.com, Email: info@astrascientific.com