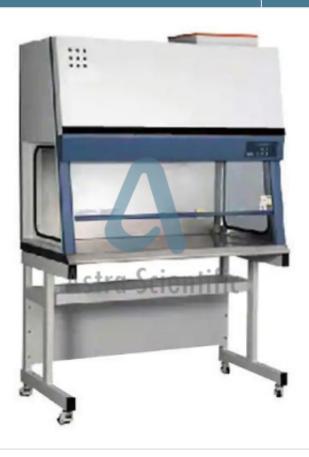

## Product Name: Astra Scientific Laminar Flow Table

Product Code: Building0001

## **Description:**

Astra Scientific Laminar Flow Table

## **Technical Specification:**

- Working section and end tacks made of glass reinforced plastic
- Working section discouring Sifferen v BiOtem Actual visualon was Affiren v 755mm.
- Lower class plate incorporates il sinkulsources in cruciform pattern and viewing crasicu
- A system of pipes, valves and manifolds enables any configuration of sinks and sources to be us
- Includes dye injection system and adjustable knife edge weir for rapid, accurate adjustment of table flor
- Comprehensive instruction manual with illustrations