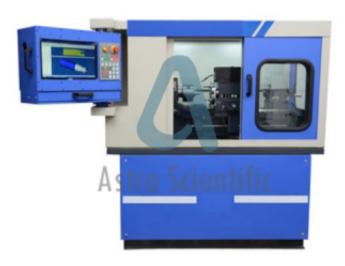

## **Description:**

Astra Scientific Miniature Lathe Machine

## **Technical Specification:**

These Mini CNC Lathe are compact in size, which help in its easy installation and easy handling. Widely demanded in educational institutions and training centers for training purposes, these Lathe Machines are easy to operate and have low power consumption. Furthermore, with the help of its programmable spindle speeds and federates, an operator can show the precise cutting on a wide range of resistant materials like plastic, wax, steel, and much more. We are able to provide the customized range of Mini CNC Lathe machine.