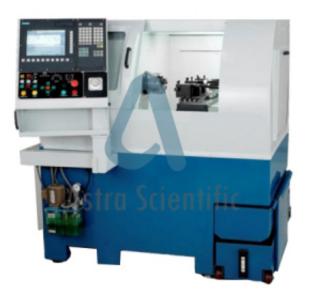

## **Description:**

Astra Scientific CNC Flex Turn Machine

#### **Technical Specification:**

The innovative cost effective Flex Turn CNC Lathe Machine can be effortlessly adapted to meet customer requirement.

FLEX TURN CNC MACHINE can be fitted with linear tooling arrangement or eight-station turret coupled with independent live tool. GEDEE WEILER is the only machine tool manufacturer in India offering such flexible CNC Lathe.

## SPECIFICATION:

- Chuck Capacity 100 mm
- Maximum Turning Diameter 80 mm
- Maximum Turning Length190 mm
- Positioning Accuracy0.01 mm
- Spindle Nose Taper Nos. A2-3/MT3
- Hole Through Spindle 20 mm
- Spindle Speed Range 150-4000 RPM
- Spindle Motor 3.7 KW
- Of Stations 8 Nos.
- X/Z Axis Travel 95/210 mm
- Rapid X/Z 5000 mm/min
- Feed Rate 0-5000 mm/min
- Tailstock Base Stroke 170 mm
- Quill Stroke 40 mm
- Quill Diameter 35 mm
- Tail Stroke Taper MT2 MT 2