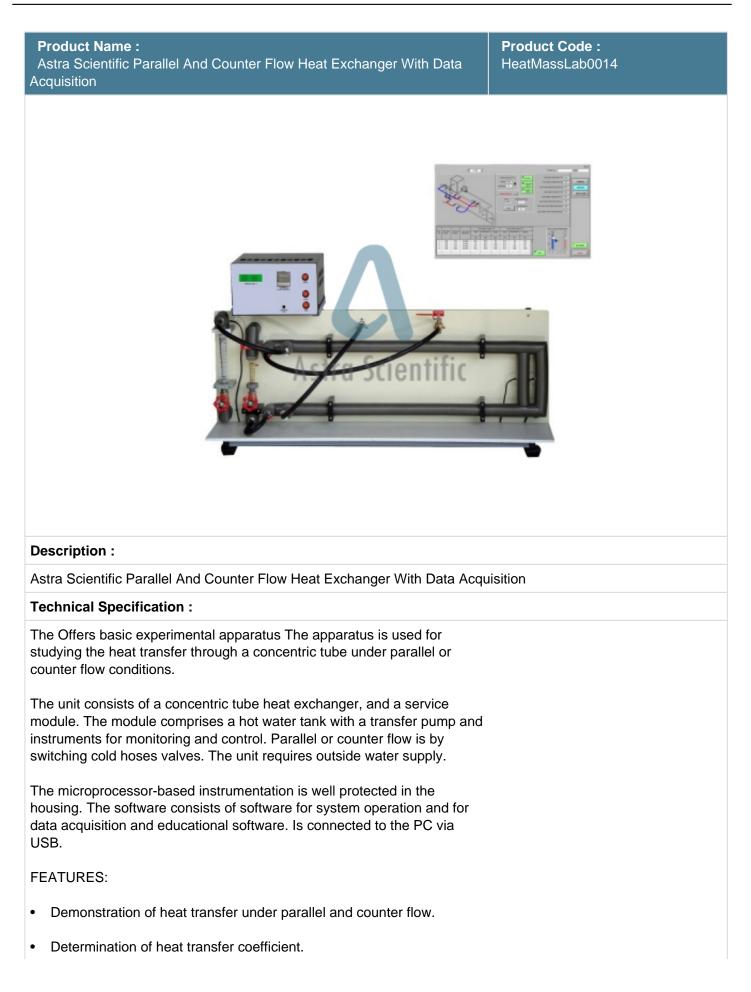

## SPECIFICATION:

- Construction: 2 sections of insulated concentric stainless steel tubes.
- Service module consisting of:
- Hot water tank and pump.

Heater: 3000 W.

Temperatures: 6 ea.

Flow meters: Hot water and cold water.

Temperature control unit: 1 ea.

- Stirrer: 0- 500 rpm
- Measuring ranges

temperature: 2x 0...325°C

Heating power: 0...3000W

• Required for Operation

230V, 50Hz, 1 phase

230V, 60Hz, 1 phase; 120V, 60Hz, 1 phase