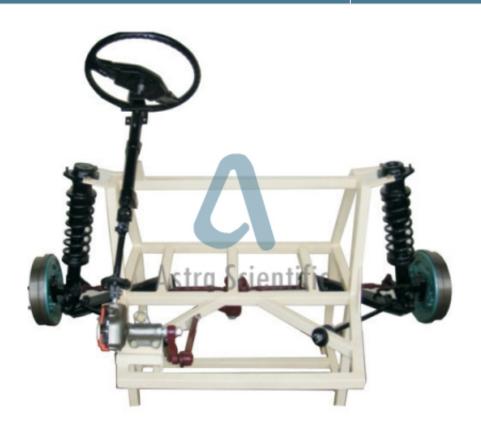

## **Description:**

Astra Scientific Cut Section Model Of Steering Gear Box(Working) With Wheel And Axle

## **Technical Specification:**

This model is made out of full size original parts, suitably sectioned and to demonstrate the working of Steering wheel worms, Steering arm, etc., The Arrangement of Wheels And Axle Connecting To steering system will be done so the movement of the wheels when rotating the steering wheels can be displayed. The model will be mounted on to a tubular frame, Suitable color imported painting will be carried out along with DLABracle coating for the model will be done for extra gloss and shine. The painting will be carried out in such a way that different colors will be use for different components such as identification of sectioned area etc according to the colors code for easy identification of different systems and mechanisms. All the hardware's and gears will be suitably electroplated