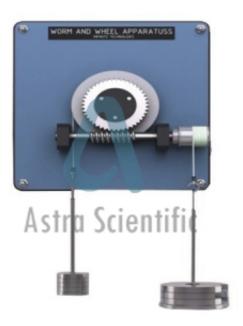

## **Technical Specification:**

Worm Wheel is an all metallic self-contained apparatus useful for demonstrating the efficiency of worm and wheel and also the principle of work. The equipment consisting of a machine cut worm gear of 25 cm diameter, carrying a metal drum of 12 cm diameter and machine cut worm on steel spindle carrying a 12 cm diameter pulley. The whole arrangement is fixed on heavy cast iron brackets capable to be fixed to a wall. The Worm Wheel comes complete with effort pulley, string and hook but without weights.