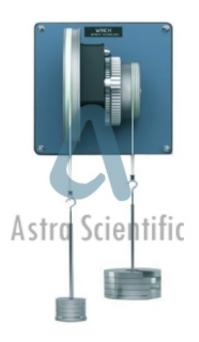

## **Technical Specification:**

Winch Crab Single/Double Purchase

The grooved wheel is of 25 cm dia and gears are machine cut.

Winch crab single purchase- Fitted with heavy cast iron wall brackets.

Winch crab Double purchase- Same as above but with double set of gearing arrangement.