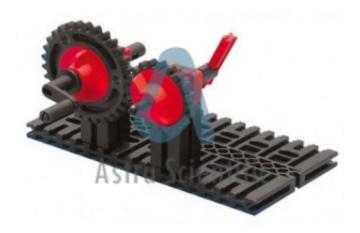

## **Technical Specification:**

This mechanism is a differential gear train whose gears are all spur gears. It is basically a combination of two planetary gear trains on which the two sun gears are coaxial. The function of this mechanism is similar to the previous differential gear train. When the mechanism is driven and both wheels are releasing free, all spur gears are running; when the right wheel is held, the right sun gear will become fixed but the other gears are still rotatable; when the left wheel is held, the left sun gear will become fixed but the other gears are still rotatable. This mechanism is applicable for the situation that requires two controllable inputs