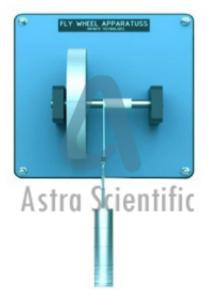

## **Description**:

Astra Scientific Fly Wheel Apparatus

## **Technical Specification :**

This apparatus is designed to demonstrate the working principle of fly wheel and its practical significance in industry. Fly wheel is used to store rotational energy when the supply of energy is more than the required, and delivers when requirement of energy is more than the supplied.

- 1. Self contained.
- 2. Wall mounting includes a pointer to the periphery of the wheel
- 3. To demonstrate the Second law of motion and energy storage
- 4. Running in ball bearings.
- 5. A load hanger and cord supplied.
- 6. 250mm x 30mm steel flywheel with engraved line on periphery
- 7. Instruction manual for student and lecturer provided.