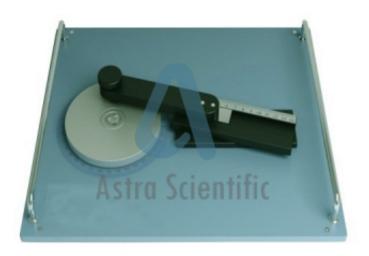

## **Technical Specification:**

The crank slider, unlike a normal crank mechanism, generates a purely harmonic stroke movement. The unit can be used to generate and study purely harmonic stroke movements. The experimental unit comprises a rotating crank disk, connecting rod and fixed cylinder. The connecting rod is connected to the crank disk on one side via a crank. Changing the position of the crank on the crank disk adjusts the crank radius in three positions. At the other end, the connecting rod is connected to the fixed cylinder. This end models the piston.

The angle is adjusted using the crank disk, and an angle scale is integrated into the base plate.

A millimetre- precise steel ruler is attached to the cylinder to measure the stroke.

Phone: +91-8860605265