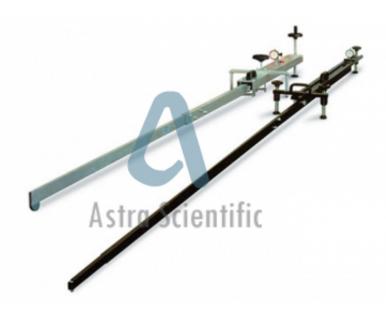

## **Description:**

Astra Scientific Benkelman Beam

Benkelman Beam utilizes the technique of using balanced beam in conjunction with a suitable vehicle to measure road flexure The improved Benkelman Beam is a convenient, accurate device for measuring the deflection of flexible pavements under moving wheel loads. Operating on a simple lever arm principle, the unit consists. Supplied with carrying case