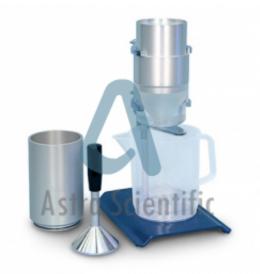

## **Description :**

Astra Scientific Efflux Index Apparatus

## **Technical Specification :**

Specification: Efflux Index (Flow Coefficient of Fine Aggregates) apparatus is used to obtain information about the shape and the angularity of grains of fine aggregates. The flow coefficient of an aggregate is the time, expressed in seconds, for a specified volume of aggregate to flow through a given opening, under specified conditions using a standard apparatus. Efflux index (flow coefficient of fine aggregates) apparatus consist of two funnels with different opening, cylindrical hopper, metal stand with a shutter and metal container.