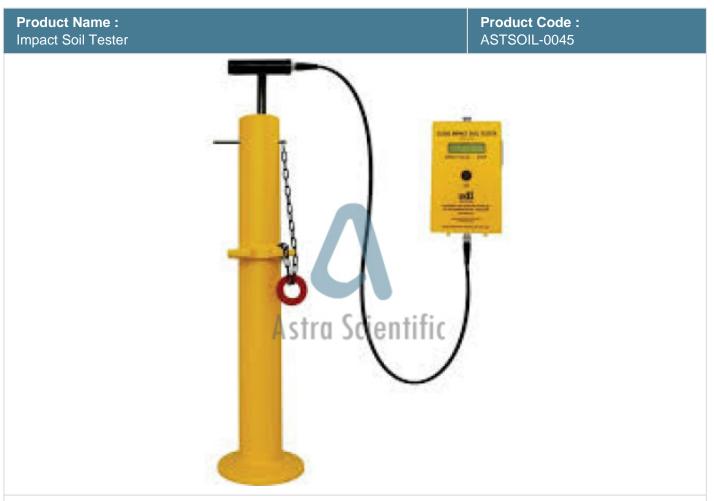

## **Technical Specification:**

Impact soil tester: soil testing lab equipment, Used to obtain an indication of the degree of compaction of soil in road construction. Results can be directly correlated to the CBR test. The unique microprocessor system automatically checks all readings throughout the test and displays the fourth reading as the Impact Value. An essential trench control tool for all cable and pipe laying service contractors