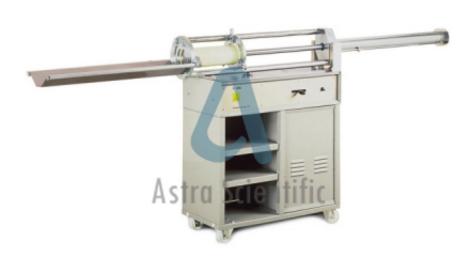

## **Technical Specification:**

Soil extruder, motor operated: geotechnical engineering lab equipment, Features one of the largest capacities available on the market (ram stroke 900 mm), and due to the large number of standard adaptors, is considered the most versatile extruder. The machine exerts a max. thrust of 60 kN and is very simple to operate: a lever controls the extruding speed and the hydraulic.